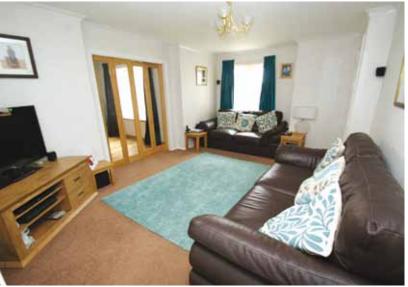

Accommodation comprises reception hallway, cloakroom/wc, spacious lounge with bi-folding doors leading through to the formal dining room/family room, large dining size fitted kitchen, utility room, four bedrooms and fully tiled modern bathroom with a white three piece suite with fitted shower.