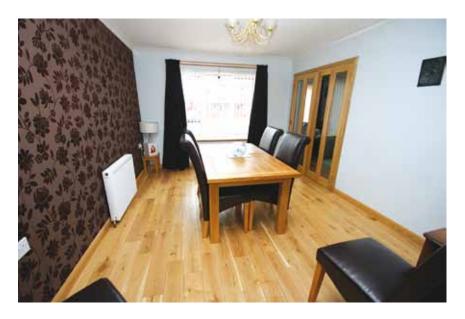

Accommodation comprises reception hallway, cloakroom/wc, spacious lounge with bi-folding doors leading through to the formal dining room/family room, large dining size fitted kitchen, utility room, four bedrooms and fully tiled modern bathroom with a white three piece suite with fitted shower.