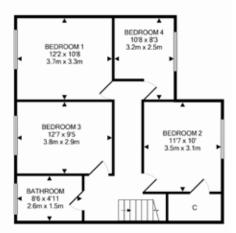

Ground Floor

1st Floor

RECEPTION HALLWAY CLOAKROOM / WC

 $5.06m \times 3.78m$ LOUNGE DINING ROOM 3.88m × 3.26m FITTED KITCHEN  $5.63 \text{m} \times 2.88 \text{m}$  $2.33m \times 2.28m$ UTILITY ROOM BEDROOM I  $3.72m \times 3.25m$ BEDROOM 2  $3.53 \text{m} \times 3.06 \text{m}$  $3.83 \text{m} \times 2.87 \text{m}$ BFDROOM 3 BEDROOM 4  $3.24m \times 2.52m$ BATHROOM  $2.60 \text{m} \times 1.50 \text{m}$ 