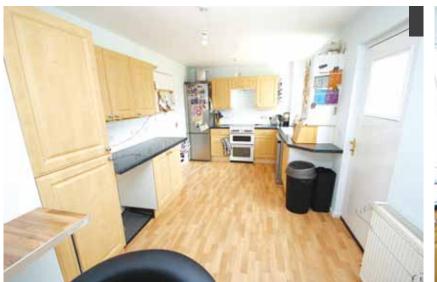

Accommodation comprises reception hallway, cloakroom/wc, spacious lounge with bi-folding doors leading through to the formal dining room/family room, large dining size fitted kitchen, utility room, four bedrooms and fully tiled modern bathroom with a white three piece suite with fitted shower.