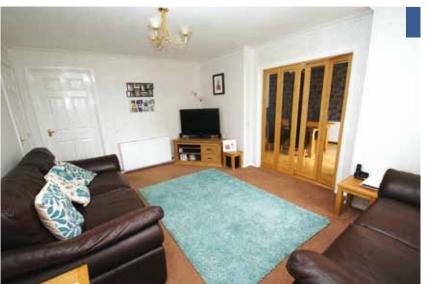

Accommodation comprises reception hallway, cloakroom/wc, spacious lounge with bi-folding doors leading through to the formal dining room/family room, large dining size fitted kitchen, utility room, four bedrooms and fully tiled modern bathroom with a white three piece suite with fitted shower.