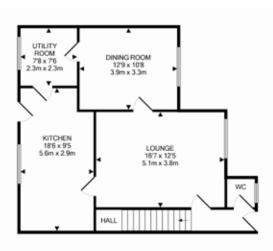

Ground Floor

1st Floor

RECEPTION HALLWAY CLOAKROOM / WC

 $5.06m \times 3.78m$ LOUNGE DINING ROOM 3.88m × 3.26m FITTED KITCHEN  $5.63 \text{m} \times 2.88 \text{m}$  $2.33m \times 2.28m$ UTILITY ROOM BEDROOM I  $3.72m \times 3.25m$ BEDROOM 2  $3.53 \text{m} \times 3.06 \text{m}$  $3.83 \text{m} \times 2.87 \text{m}$ BFDROOM 3 BEDROOM 4  $3.24m \times 2.52m$ BATHROOM  $2.60 \text{m} \times 1.50 \text{m}$ 