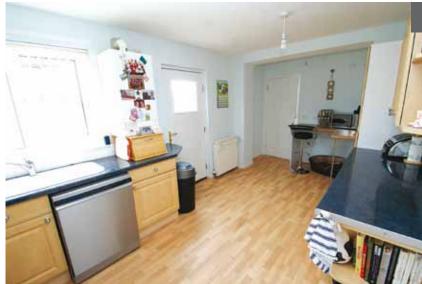

Accommodation comprises reception hallway, cloakroom/wc, spacious lounge with bi-folding doors leading through to the formal dining room/family room, large dining size fitted kitchen, utility room, four bedrooms and fully tiled modern bathroom with a white three piece suite with fitted shower.